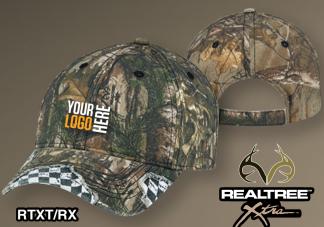

## 6Y303M

Enzyme Washed Deluxe Chino Twill / Brushed Polycotton - Realtree XTRA®

> -6 Panel Constructed Full-Fit (Distressed, Racing)

-Self cloth back strap with velcro closure (S3)

\*On approved orders, embroidered with 5,000 regular stitches, \$0.60 per additional 1,000 stitches (per location). Pricing based on 72 pcs, (please inquire about pricing for orders less than 72pcs). Includes email photograph for approval. All orders FOB Montreal. Digitizing fee of \$10.00 per 1,000 stitches applies to orders up to 143 pcs. Minimum \$30.00 per logo. FREE DIGITIZING for orders of 144 pcs, or more, per logo. (A) Shipping not included.