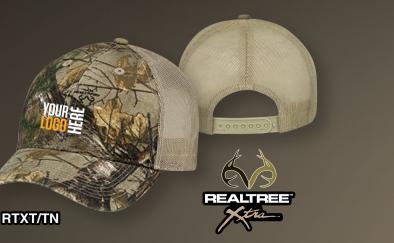

## 6Y837M

Enzyme Washed Brushed Polycotton / Soft Nylon Mesh - Realtree XTRA<sup>®</sup> -6 Panel Constructed Full-Fit (Mesh Back) -Plastic adjustable back strap (S1)